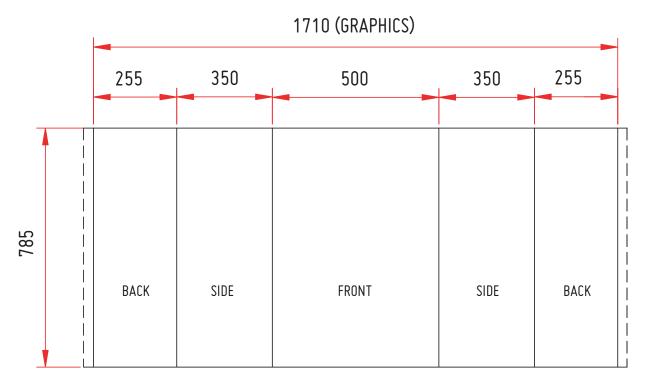

No bleed or crop marks required

Artwork should be supplied at full size or 25% of the total artwork size as a complete document

Total Artwork size: 1710mm (W) x 785mm (H) 25% Artwork size: 427.50mm (W) x 196.25mm (H)

Please position any text, images or logos within the front and side a sections of the panel, the back sections will only be visible from the back of the case.