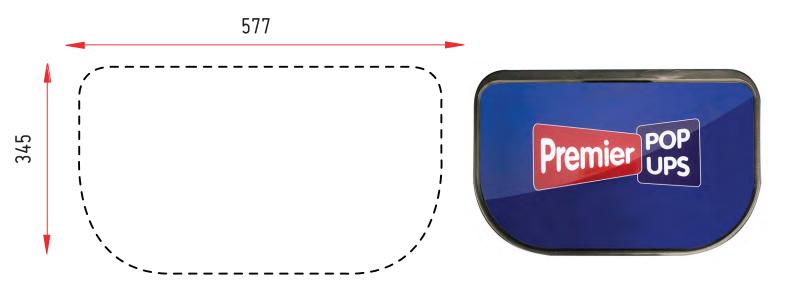

No bleed or crop marks required

Artwork should be supplied at full size or 25% of the total artwork size as a complete document

Total Artwork size: 577m (W) x 345mm (H)

25% Artwork size: 144.25mm (W) x 86.25mm (H)

Please position any text, images or logos within the front and side a sections of the panel, the back sections will only be visible from the back of the case.